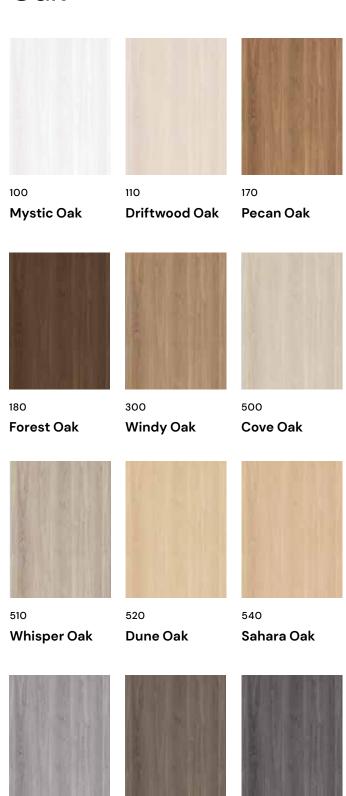

## Hybrid

## **Terra** Oak

720

Ash Oak

730

**Mountain Oak** 

790

**Tidal Oak** 





## Standard Plank

Plank Size 1830 x 182 x 6.5mm Вох 4 Planks (1.332m<sup>2</sup>)







While all care is taken, product images may vary in colour due to possible printing process variations. Images are to be used as a guide only to give an idea of the colour and nuances of the pattern, but are not fully representative of the variations among the planks (which reflects the natural product which inspired the design). For a representative view of the surface structure and variations within the design, take a look at the big samples on display and ask your retailer for more advice.

"Subject to proper installation, maintenance and local building code/regulatory approval.

"This product comes with a Godfrey Hirst 25 Year Hybrid Limited Residential Warranty for new product installed indoo