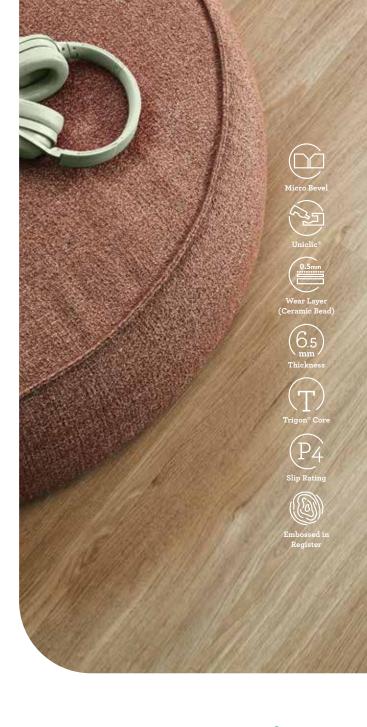

## Standard Plank

Plank Size 1830 x 182 x 6.5mm Вох 4 Planks (1.332m<sup>2</sup>)

While all care is taken, product images may vary in colour due to possible printing process variations. Images are to be used as a guide only to give an idea of the colour and nuances of the pattern, but are not fully representative of the variations among the planks (which reflects the natural product which inspired the design). For a representative view of the surface structure and variations within the design, take a look at the big samples on display and ask your retailer for more advice.