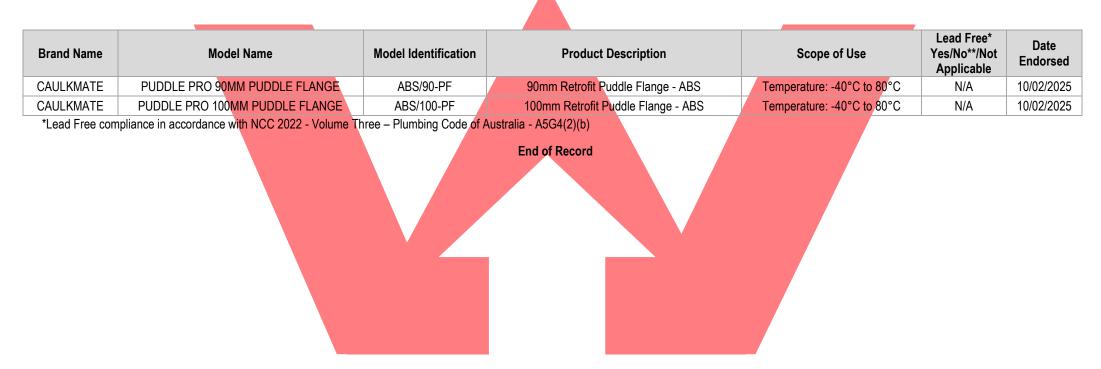

| 080080      | 10/02/2025         | 10/02/2025         | 09/02/2030    | AS 2887:1993 Plastic Waste fittings |
|-------------|--------------------|--------------------|---------------|-------------------------------------|
| CERTIFICATE | INITIAL            | CURRENT            | CERTIFICATION | APPLICABLE                          |
| NUMBER      | CERTIFICATION DATE | CERTIFICATION DATE | EXPIRY DATE   | STANDARD/SPECIFICATION              |

### CAULKMATE PTY LTD

APPLICABLE STANDARD/SPECIFICATION AS 2887:1993 Plastic Waste fittings